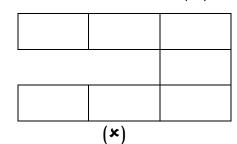

## **Answer**

1) Which of these brick walls are safe and will not fall? Tick it (\(\sigma\))

- 2) Add without conversion.
  - a) 148m 35cm and 326m 7cm.

Ans- 574m 42cm.

b) 48km 208m and 35km 60m.

Ans- 83km 268m.