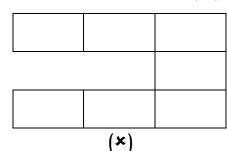

## **Mathematics Worksheet**

1) Which of these brick walls are safe and will not fall? Tick it (🗸)

- 2) Add without conversion.
  - a) 148m 35cm and 326m 7cm.
  - b) 48km 208m and 35km 60m.
- 3) Subtract without conversions.
  - a) 40m 83cm from 90m 90cm.
  - b) 100m 100cm from 200m 109cm.
- 4) Piyush covered 3km 20m on foot, 6km on cycle and 20km 15m by car. Find the total distance he covered.
- 5) Shipra runs 19km 78m on Monday and 22km 20m on Tuesday. Find the total distance she runs in two days?