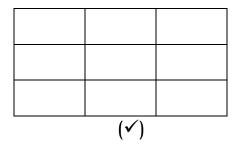

## **Answer**

1) Which of these brick walls are safe and will not fall? Tick it (\(\sigma\))

- 2) Add without conversion.
  - a) 148m 35cm and 326m 7cm.

Ans- 574m 42cm.

b) 48km 208m and 35km 60m.

Ans- 83km 268m.