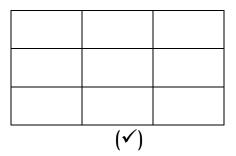

## **Mathematics Worksheet**

1) Which of these brick walls are safe and will not fall? Tick it (🗸)

- 2) Add without conversion.
  - a) 148m 35cm and 326m 7cm.
  - b) 48km 208m and 35km 60m.
- 3) Subtract without conversions.
  - a) 40m 83cm from 90m 90cm.
  - b) 100m 100cm from 200m 109cm.
- 4) Piyush covered 3km 20m on foot, 6km on cycle and 20km 15m by car. Find the total distance he covered.
- 5) Shipra runs 19km 78m on Monday and 22km 20m on Tuesday. Find the total distance she runs in two days?